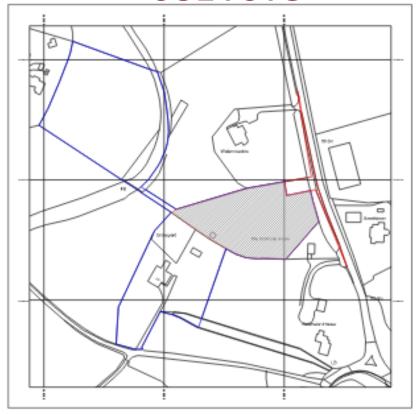

## 21/01536/HOU 101 Grange Park, Northington, SO24 9TG





## **Site Location**





Site location plan- 1/1250 scale







## **ACCESS LAYOUT SITE PLAN & PLAN**





## **Proposed Access Gate Elevation & Section**





-above at 1/50 scale





## **Site Photographs**



Looking south on B3046



Looking north on B3046



Front of Application Site where proposed access is to be created

**Looking West** 



Front of Application Site where proposed access is to be created Looking West





# View from within application site looking East



View from within application site looking North East





### View from within application site looking North





#### Satellite Image of Application Site





N