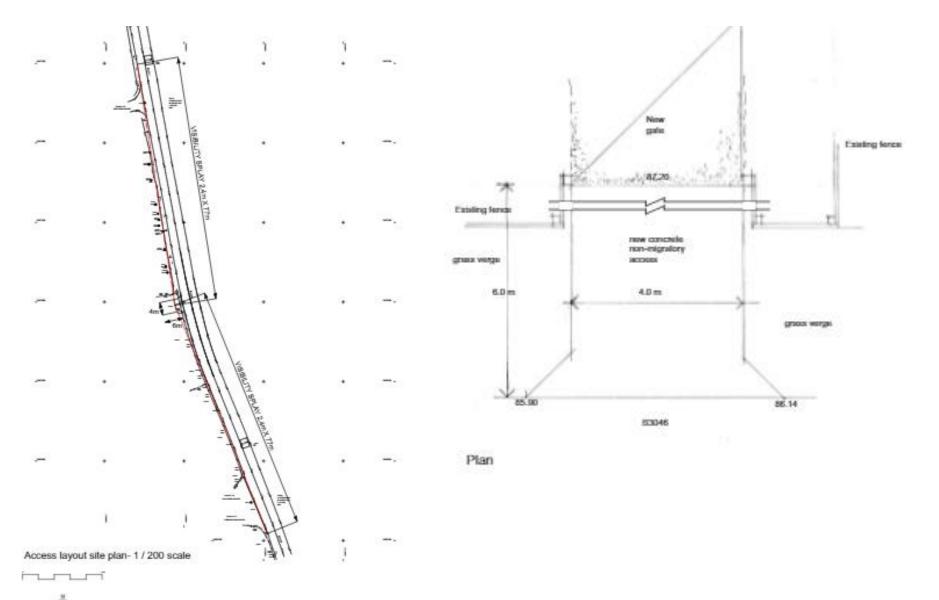

## 21/01536/HOU 101 Grange Park, Northington, SO24 9TG





## **Site Location**





Site location plan- 1/1250 scale







## **ACCESS LAYOUT SITE PLAN & PLAN**





## **Proposed Access Gate Elevation & Section**





-above at 1/50 scale





## **Site Photographs**



Looking south on B3046



Looking north on B3046



Front of Application Site where proposed access is to be created

**Looking West** 



Front of Application Site where proposed access is to be created Looking West





# View from within application site looking East



View from within application site looking North East





### View from within application site looking North





#### Satellite Image of Application Site





N