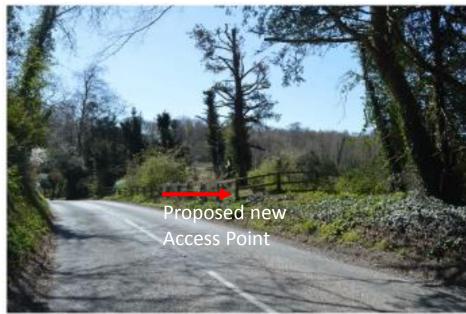

## **Site Photographs**

Looking south on B3046

Looking north on B3046

Front of Application Site where proposed access is to be created

**Looking West** 

Front of Application Site where proposed access is to be created Looking West