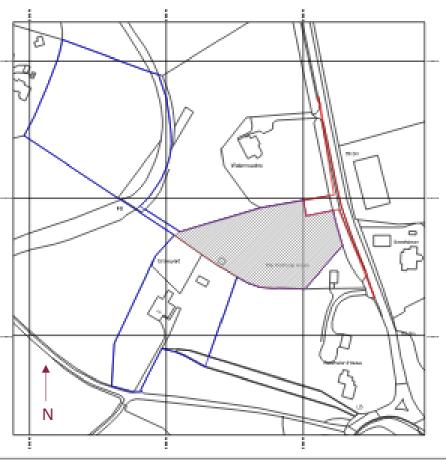

## 21/01536/HOU 101 Grange Park, Northington, SO24 9TG





## **Site Location**





Site location plan- 1/1250 scale







## **ACCESS LAYOUT SITE PLAN & PLAN**





## **Proposed Access Gate Elevation & Section**





-above at 1/50 scale





## **Site Photographs**



Looking south on B3046



Looking north on B3046



Front of Application Site where proposed access is to be created

**Looking West** 



Front of Application Site where proposed access is to be created Looking West





# View from within application site looking East



View from within application site looking North East





### View from within application site looking North





#### Satellite Image of Application Site





N