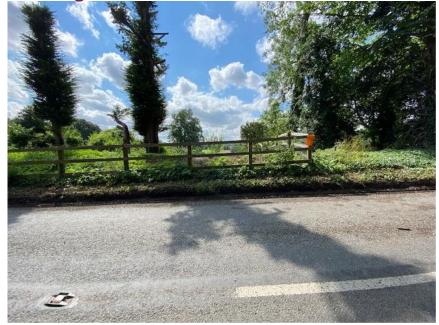

# View from within application site looking East

View from within application site looking North East

### View from within application site looking North