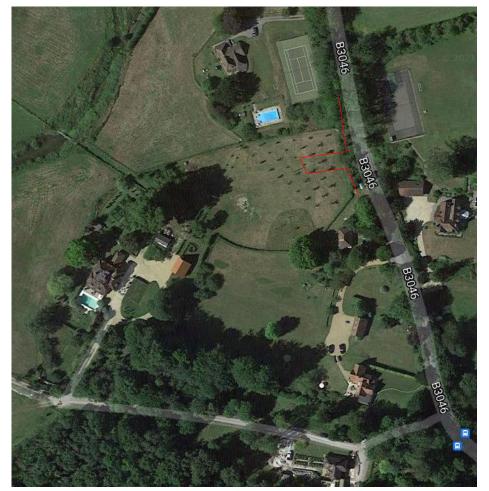

## 21/01536/HOU 101 Grange Park, Northington, SO24 9TG





## **Site Location**





Site location plan- 1/1250 scale







## **ACCESS LAYOUT SITE PLAN & PLAN**





## **Proposed Access Gate Elevation & Section**





-above at 1/50 scale





## **Site Photographs**



Looking south on B3046



Looking north on B3046



Front of Application Site where proposed access is to be created

**Looking West** 



Front of Application Site where proposed access is to be created Looking West





# View from within application site looking East



View from within application site looking North East





### View from within application site looking North





#### Satellite Image of Application Site





N