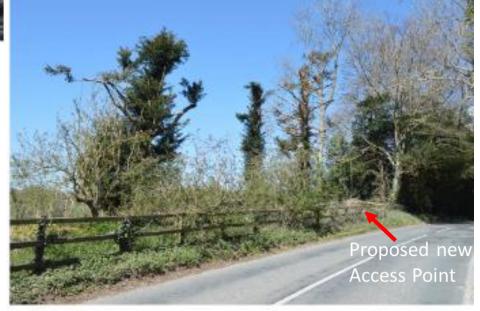

## **Site Photographs**

Looking south on B3046

Looking north on B3046

Front of Application Site where proposed access is to be created

**Looking West** 

Front of Application Site where proposed access is to be created Looking West