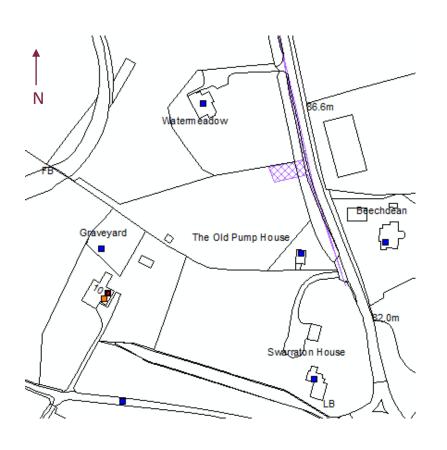

## 21/01536/HOU 101 Grange Park, Northington, SO24 9TG





## **Site Location**





Site location plan- 1/1250 scale







## **ACCESS LAYOUT SITE PLAN & PLAN**





## **Proposed Access Gate Elevation & Section**





-above at 1/50 scale





## **Site Photographs**



Looking south on B3046



Looking north on B3046



Front of Application Site where proposed access is to be created

**Looking West** 



Front of Application Site where proposed access is to be created Looking West





# View from within application site looking East



View from within application site looking North East





### View from within application site looking North





#### Satellite Image of Application Site





N