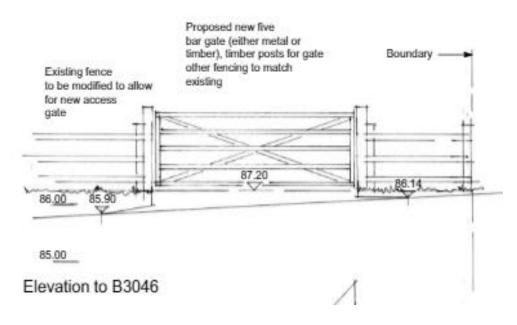

## 21/01536/HOU 101 Grange Park, Northington, SO24 9TG





## **Site Location**





Site location plan- 1/1250 scale







## **ACCESS LAYOUT SITE PLAN & PLAN**





## **Proposed Access Gate Elevation & Section**





-above at 1/50 scale





## **Site Photographs**



Looking south on B3046



Looking north on B3046



Front of Application Site where proposed access is to be created

**Looking West** 



Front of Application Site where proposed access is to be created Looking West





# View from within application site looking East



View from within application site looking North East





### View from within application site looking North





#### Satellite Image of Application Site





N