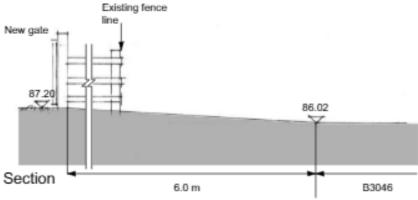

## 21/01536/HOU 101 Grange Park, Northington, SO24 9TG





## **Site Location**





Site location plan- 1/1250 scale







## **ACCESS LAYOUT SITE PLAN & PLAN**





## **Proposed Access Gate Elevation & Section**





-above at 1/50 scale





## **Site Photographs**



Looking south on B3046



Looking north on B3046



Front of Application Site where proposed access is to be created

**Looking West** 



Front of Application Site where proposed access is to be created Looking West





# View from within application site looking East



View from within application site looking North East





### View from within application site looking North





#### Satellite Image of Application Site





N